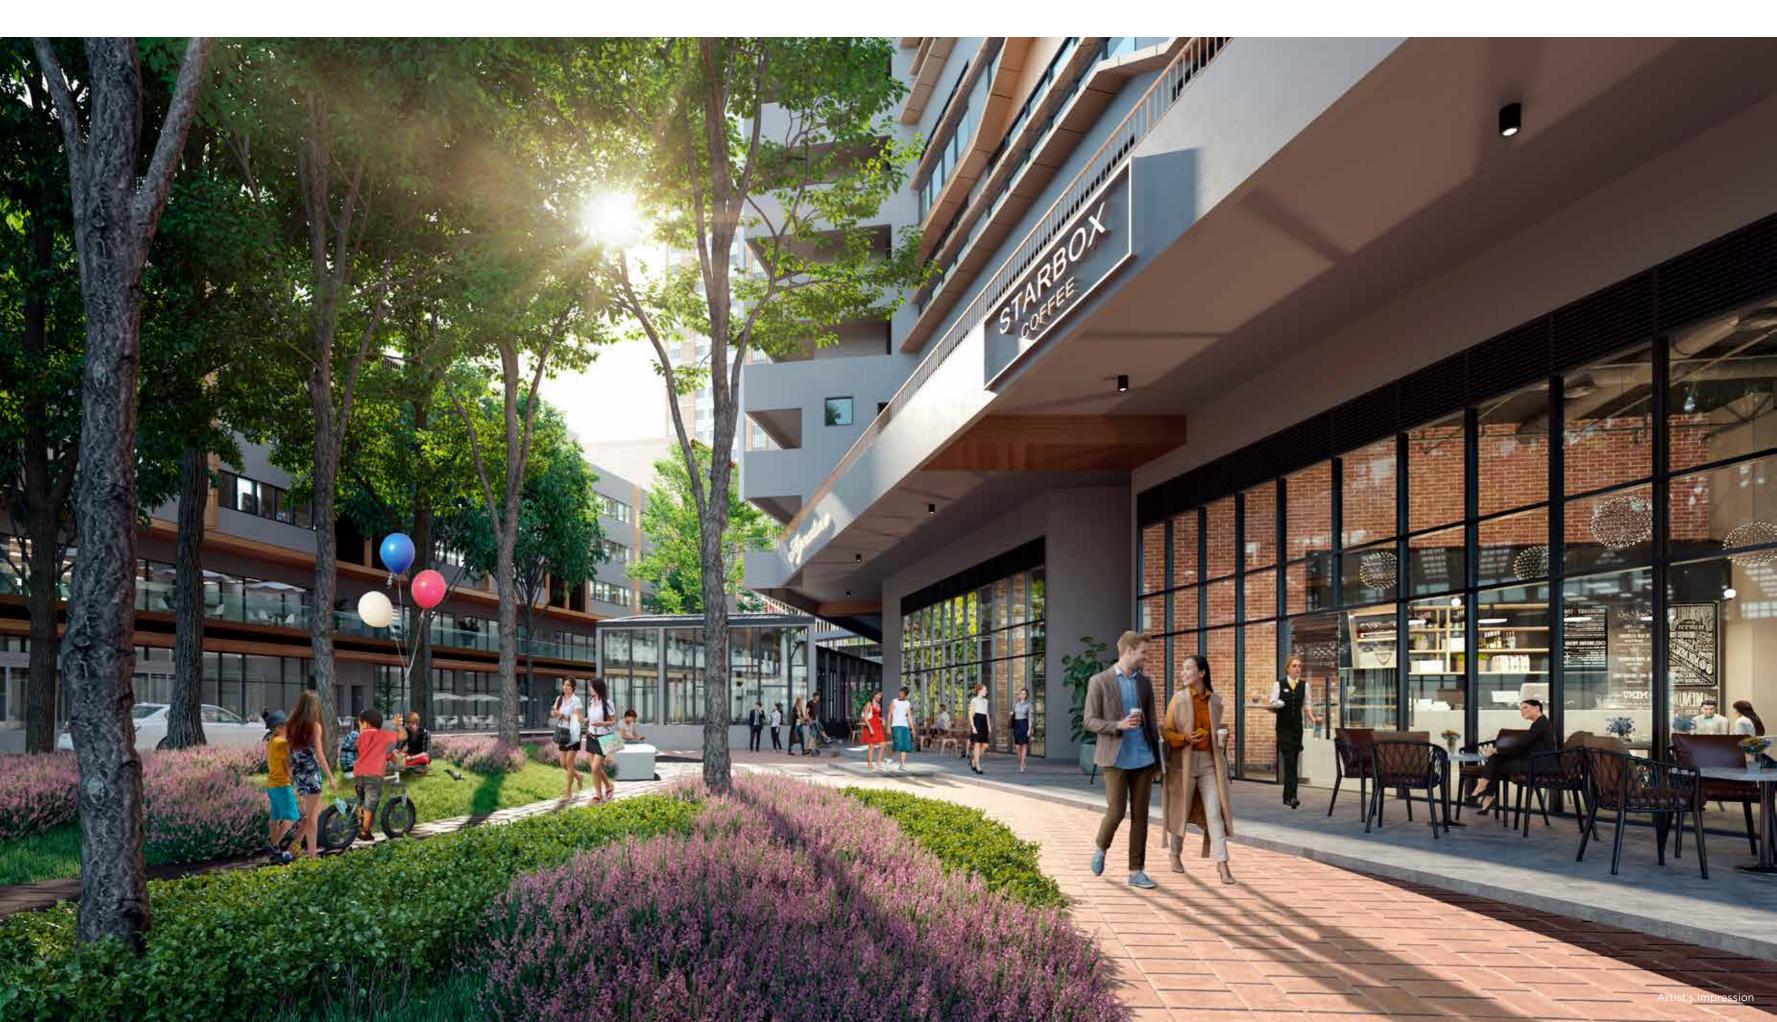

- A bustling and vibrant environment
- A multitude of retail options from shops located at the ground level of buildings
- Three to six metre overhangs that provide shelter and shade, ideal for alfresco cafes and restaurants

# **Growing Tomorrow's Bustling Communal Spaces Today**

IOI RIO features an abundance of lush green spaces to create refreshing oases for city folks, like parks, playgrounds and courtyards that offer relaxing spots amidst a modern development.