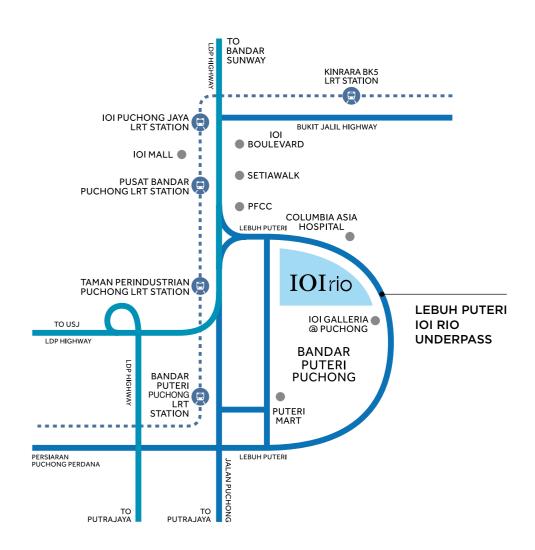

## The City That Will Revitalise Puchong

The matured and thriving township of Bandar Puteri Puchong is set to see a wave of rejuvenating change with the advent of IOI RIO, which will create a new epicentre of attraction on par with standard bearing future-ready cities around the world.

## **An Invigorated City Amongst Mature Communities Nearby**

Comprising an integrated mix of stylish commercial spaces, corporate offices and serviced residences, the freehold 80-acre IOI RIO is set to rejuvenate Puchong with a self-contained destination for work, living and recreation that is cleaner, greener and more conducive.

## **Benefiting From A Matured Neighbourhood**

With everything that has been put at their disposal, those living and working here are sure to appreciate the convenient lifestyle that IOI RIO enables.

- An opportune location amidst well-established amenities
- Free flow access for vehicles via underpasses and underground tunnels
- Excellent accessibility owning to a matured network of highways and public transport