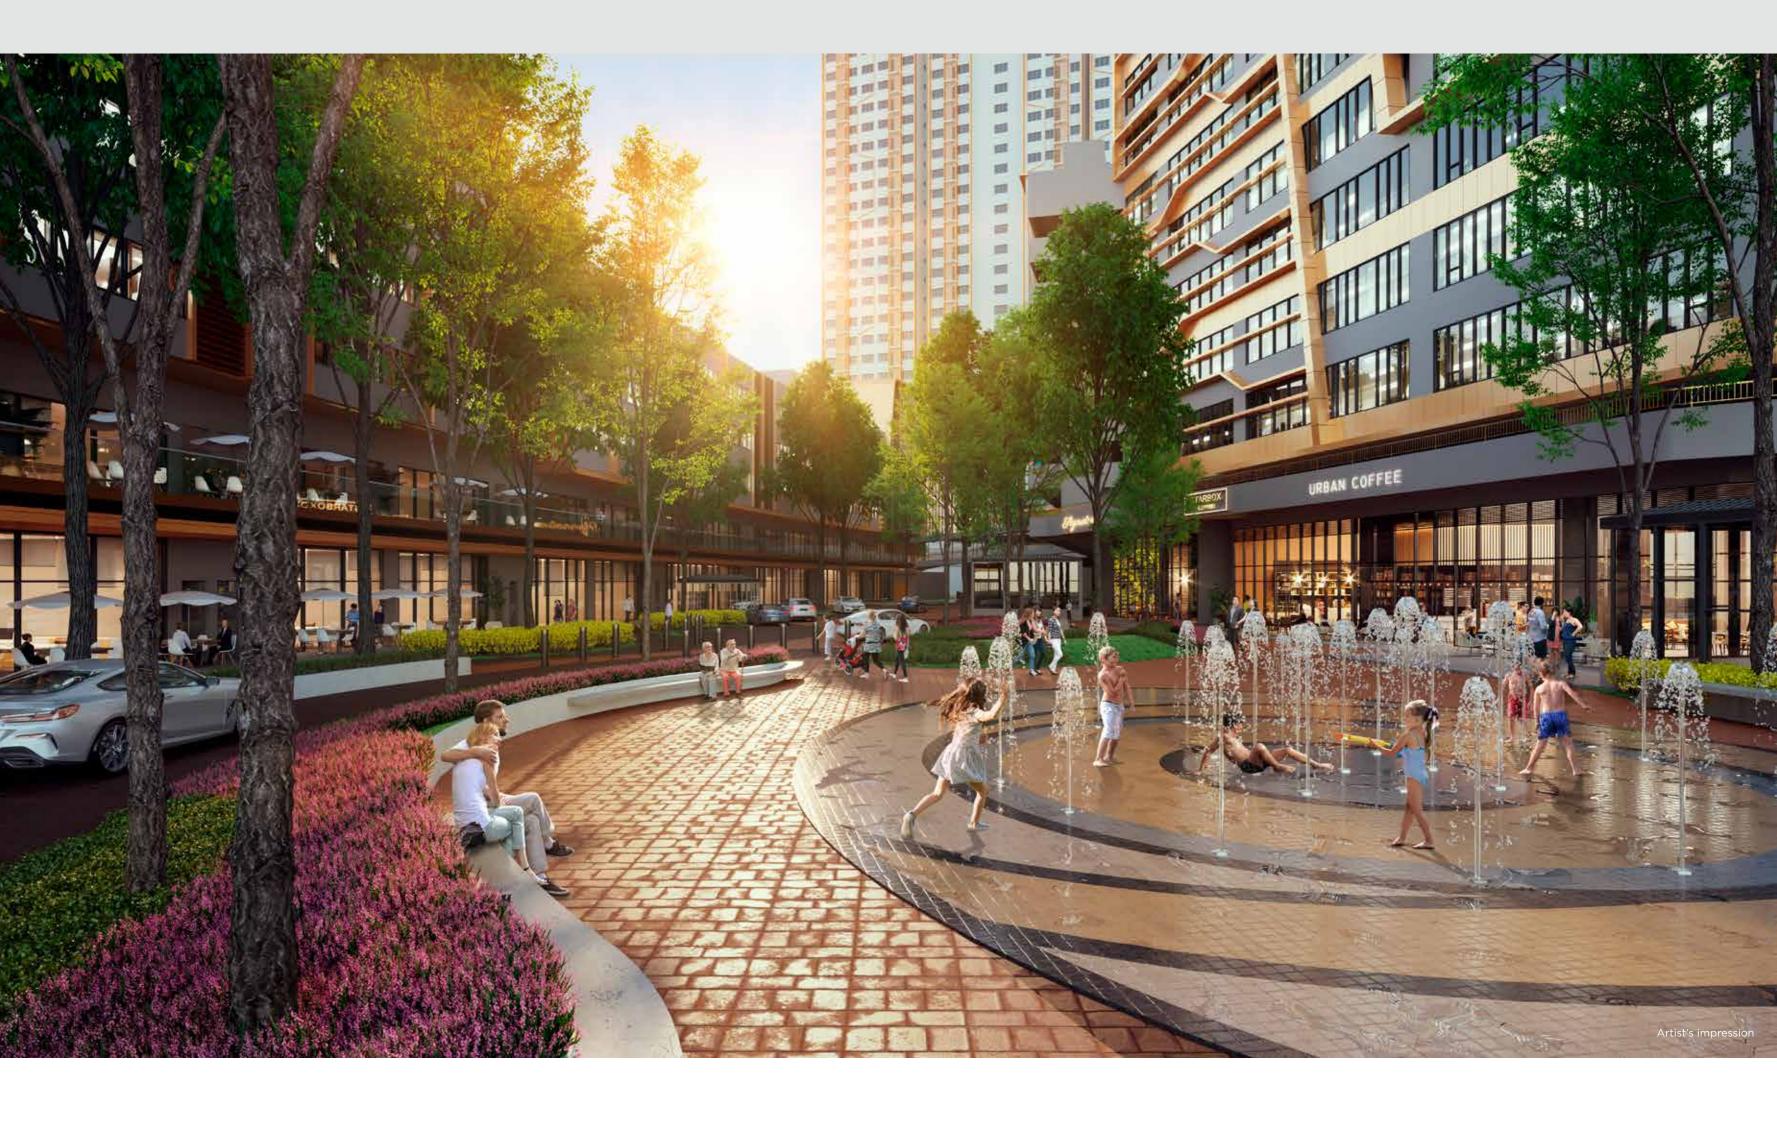

- A bustling and vibrant environment
- A multitude of retail options from shops located at the ground level of buildings
- Three to six metre overhangs that provide shelter and shade, ideal for alfresco cafes and restaurants

# **Growing Tomorrow's Bustling Communal Spaces Today**

IOI RIO features an abundance of lush green spaces to create refreshing oases for city folks, like parks, playgrounds and courtyards that offer relaxing spots amidst a modern development.

- Green public areas interconnected with walkways, culminating at a sprawling Central Park
- Civic Centre with sports facilities and learning labs for the benefit of everyone at IOI RIO
- Walking and cycling paths integrated with green buffer zones, crossing through pocket parks for soothing sights of greenery