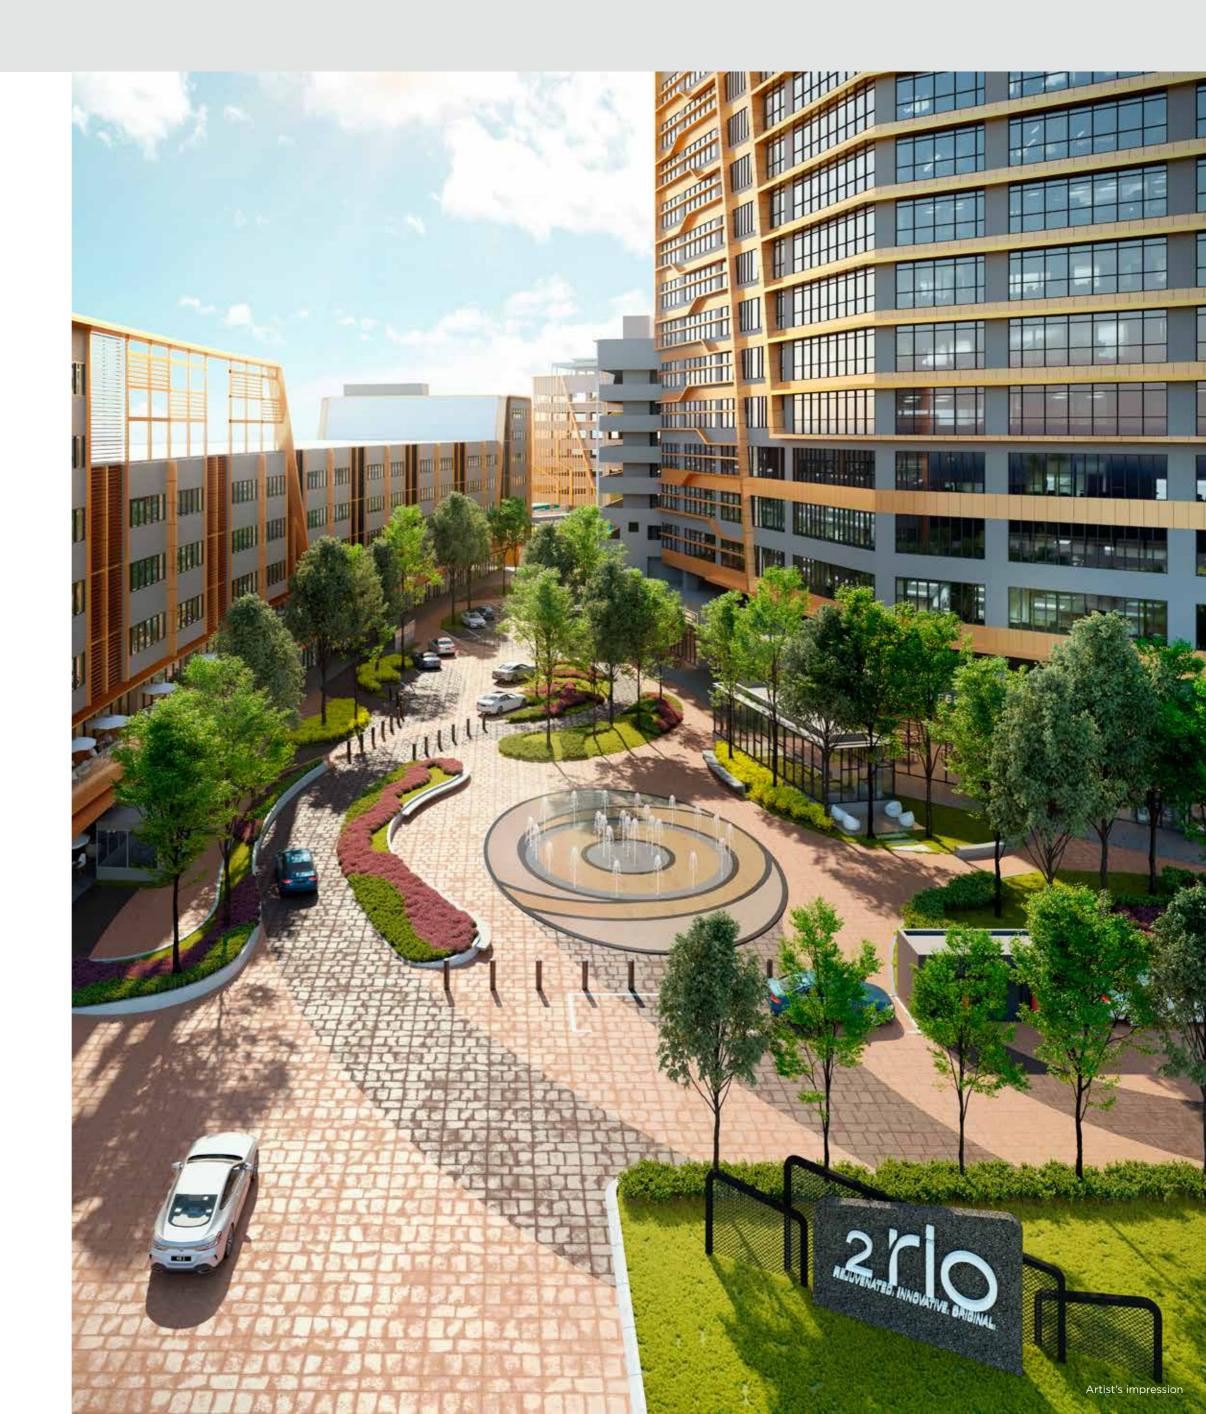

## The City That Will Revitalise Puchong

The matured and thriving township of Bandar Puteri Puchong is set to see a wave of rejuvenating change with the advent of IOI RIO, which will create a new epicentre of attraction on par with standard bearing future-ready cities around the world.

## **An Invigorated City Amongst Mature Communities Nearby**

Comprising an integrated mix of stylish commercial spaces, corporate offices and serviced residences, the freehold 80-acre IOI RIO is set to rejuvenate Puchong with a self-contained destination for work, living and recreation that is cleaner, greener and more conducive.

### Innovating Tomorrow's Township Designs Today

The refreshing and innovative concept of IOI RIO will energise the landscape of Puchong and the region, setting the benchmark for future developments and giving rise to an experiential lifestyle in a truly livable and sustainable city.